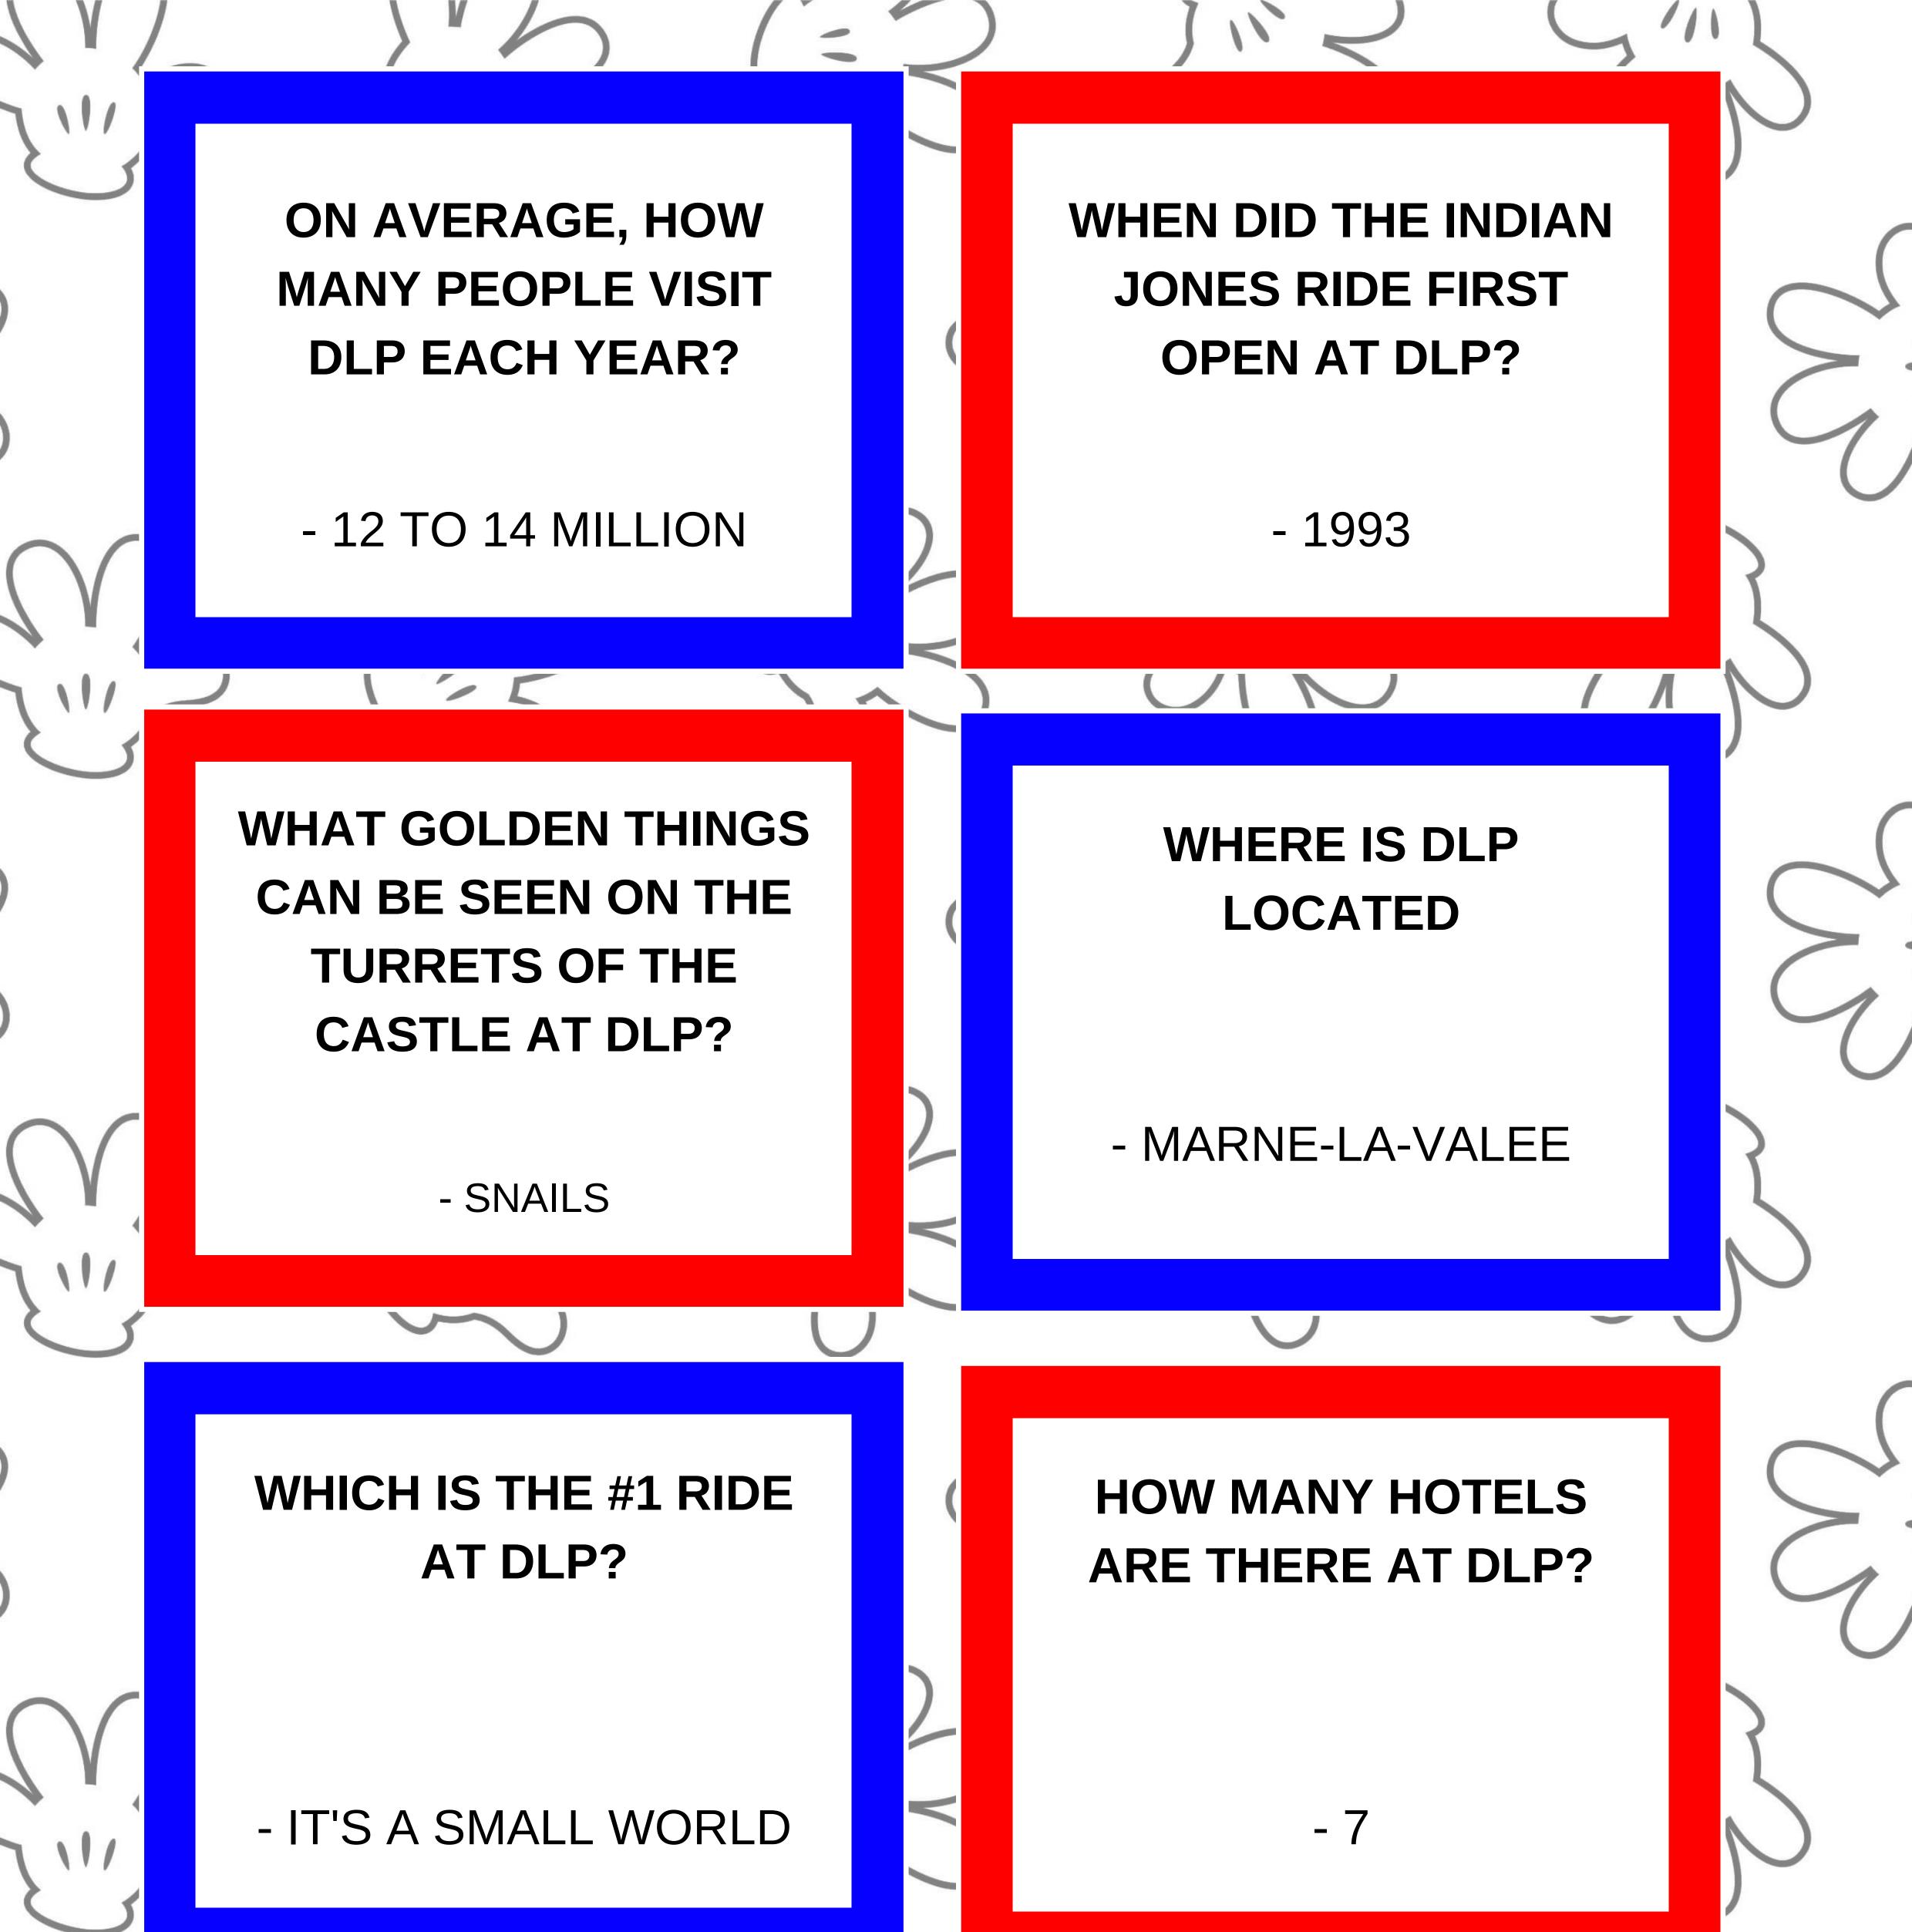

- 1992

# WHAT IS UNIQUE **ABOUT THE CASTLE** AT DLP?

- ONLY ONE TO FEATURE A DRAGON **UNDER IT** 

WHAT ARE THE TWO **THEME PARKS AT DLP CALLED?** 

- DISNEYLAND PARIS PARK AND WALT **DISNEY STUDIOS** 

- DISNEY VILLAGE

## WHAT ARE VISITORS CALLED AT DISNEYLAND PARIS?

- GUESTS

DOES SLEEPING BEAUTY'S CASTLE HAVE A BELL TOWER?

- YES

HOW MANY CARATS OF GOLD ARE THE TOPS OF THE TOWERS OF THE DLP CASTLE GUILDED IN?

- 24 CARATS

IN WHICH YEAR DID THE WALT DISNEY STUDIOS AT DLP OPEN?

- 2002